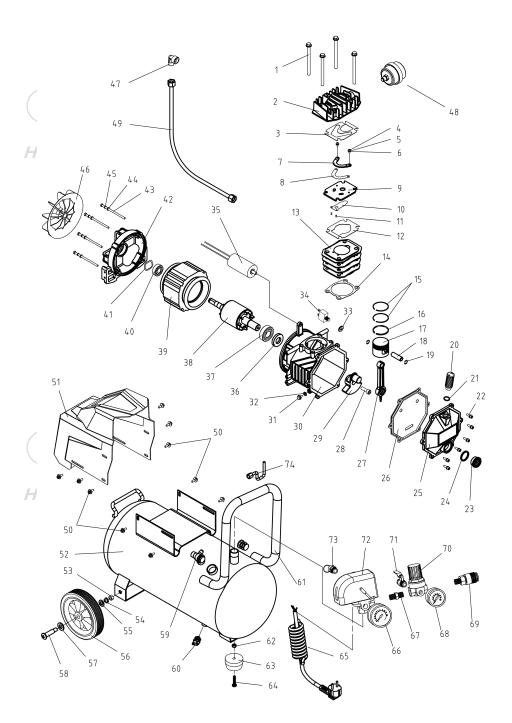

## AC93124P

| No.        | DESCRIPTION                                       | No.  | DESCRIPTION              |
|------------|---------------------------------------------------|------|--------------------------|
| 1          | screw                                             | 38   | rotor                    |
|            | cylinder head cover                               | 39   | stator                   |
| 3          | cylinder head gasket                              | 40   | ball bearing             |
| <b>a</b> 4 | plate screw / 2 / / / / / / / / / / / / / / / / / | 41/- | ball bearing spacer      |
| 5          | screw washer                                      | 42   | rear motor cover         |
| 6          | screw spring washer                               | 43   | cap screw                |
| 7          | exhaust limiter                                   | 44   | screw washer             |
| 8          | exhaust valve plate                               | 45   | screw spring washer      |
| 9          | valve plate                                       | 46   | fan                      |
| 10         | inflow valve plate                                | 47   | elbow                    |
| 11         | locating pin                                      | 48   | air filter               |
| 12         | cylinder gasket upper                             | 49   | connecting tube          |
| 13         | cylinder                                          | 50   | screw                    |
| 14         | cylinder gasket lower                             | 51   | motor cover —            |
| 15         | compression ring                                  | 52   | tank                     |
| 16         | oil ring Hac pekomi                               | 53   | hex nut $\Delta D/369/M$ |
| 17         | piston                                            | 54   | flat washer              |
| 18         | piston pin                                        | 55   | flat washer              |
| 19         | ext retaining ring                                | 56   | wheel                    |
| 20         | breather                                          | 57   | flat washer              |
| 21         | breather ring                                     | 58   | screw                    |
| 22         | crank case cover screw                            | 59   | check valve              |
| 23         | oil indicator                                     | 60   | drain valve              |
| 24         | oil indicator ring                                | 61   | handle                   |
| 25         | crank case cover                                  | 62   | flat washer              |
| 26         | cover seal                                        | 63   | rubber mat               |
| 27         | connecting rod                                    | 64   | screw                    |
| 28         | cap screw WEHA y/OT                               | 65   | cable & plug             |
| 29         | crank                                             | 66   | pressure gauge 50        |
| 30         | crank case                                        | 67   | connecting               |
| 31         | screw                                             | 68   | pressure gauge 40        |
| 32         | washer                                            | 69   | outlet                   |
| 33         | Fixed knob                                        | 70   | regulator                |
| 34         | out circuit protector                             | 71   | outlet                   |
| 35         | capacitor                                         | 72   | pressure switch          |
| 36         | ball bearing spacer                               | 73   | safety valve             |
| 37         | ball bearing                                      | 74   | release tube             |